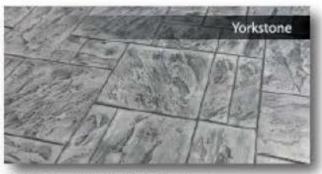

## PATTERNED STAMPS

Color Handemen: Cream Buff | Release Color: El Peso

Color Hardemer: Oceanside | Rejease Color: Soft Gray

Color Hardener: Arizona Buff | Rejease Color: Midnight Gray

Color Handener: Mojove | Release Color: Mocho