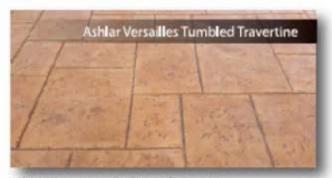

## PATTERNED STAMPS

Color Handemen: Cream Buff | Release Color: El Peso

Color Hardemer: Oceanside | Rejease Color: Soft Gray

Color Hardener: Arizona Buff | Rejease Color: Midnight Gray

Color Handener: Mojove | Release Color: Mocho