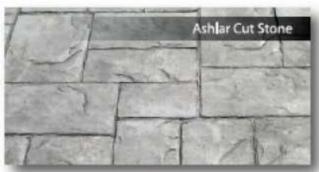

## PATTERNED STAMPS

Color Handemen: Cream Buff | Release Color: El Peso

Color Hardemer: Oceanside | Rejease Color: Soft Gray

Color Hardener: Arizona Buff | Rejease Color: Midnight Gray

Color Handener: Mojove | Release Color: Mocho