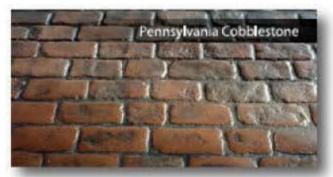

## PATTERNED STAMPS

Color Handemen: Cream Buff | Release Color: El Peso

Color Hardemer: Oceanside | Rejease Color: Soft Gray

Color Hardener: Arizona Buff | Rejease Color: Midnight Gray

Color Handener: Mojove | Release Color: Mocho