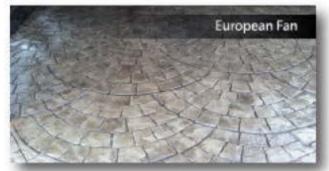

## PATTERNED STAMPS

Color Handemen: Cream Buff | Release Color: El Peso

Color Hardemer: Oceanside | Rejease Color: Soft Gray

Color Hardener: Arizona Buff | Rejease Color: Midnight Gray

Color Handener: Mojove | Release Color: Mocho