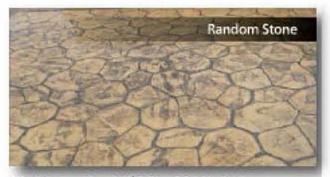

## PATTERNED STAMPS

Color Handemen: Cream Buff | Release Color: El Peso

Color Hardemer: Oceanside | Rejease Color: Soft Gray

Color Hardener: Arizona Buff | Rejease Color: Midnight Gray

Color Handener: Mojove | Release Color: Mocho