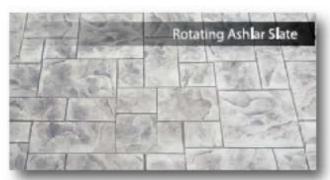

## PATTERNED STAMPS

Color Handemen: Cream Buff | Release Color: El Peso

Color Hardemer: Oceanside | Rejease Color: Soft Gray

Color Hardener: Arizona Buff | Rejease Color: Midnight Gray

Color Handener: Mojove | Release Color: Mocho