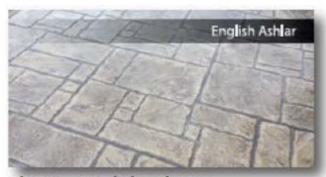

## PATTERNED STAMPS

Color Handemen: Cream Buff | Release Color: El Peso

Color Hardemer: Oceanside | Rejease Color: Soft Gray

Color Hardener: Arizona Buff | Rejease Color: Midnight Gray

Color Handener: Mojove | Release Color: Mocho