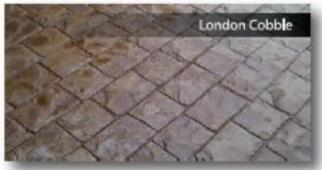

## PATTERNED STAMPS

Color Handemen: Cream Buff | Release Color: El Peso

Color Hardemer: Oceanside | Rejease Color: Soft Gray

Color Hardener: Arizona Buff | Rejease Color: Midnight Gray

Color Handener: Mojove | Release Color: Mocho