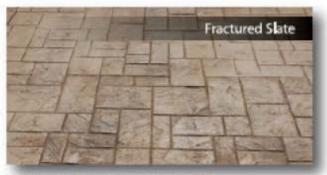

## PATTERNED STAMPS

Color Handemen: Cream Buff | Release Color: El Peso

Color Hardemer: Oceanside | Rejease Color: Soft Gray

Color Hardener: Arizona Buff | Rejease Color: Midnight Gray

Color Handener: Mojove | Release Color: Mocho