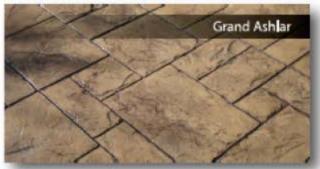

## PATTERNED STAMPS

Color Handemen: Cream Buff | Release Color: El Peso

Color Hardemer: Oceanside | Rejease Color: Soft Gray

Color Hardener: Arizona Buff | Rejease Color: Midnight Gray

Color Handener: Mojove | Release Color: Mocho