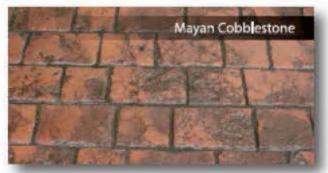

Color Hardener: Mojour | Release Color: Walnut



Color Hardener: Espresso | Rejease Color: Terra Cotta



Color Hardemen: Walnut & El Paso | Release Color: Midnight Gray



Color Hardener: Navajo | Release Color: Soft Gray



Color Hardemer: Navajo | Release Color: Midnight Gray



Color Handener: El Poso | Rejease Color: Walnut



Color Hardener: Mojove Release Color: Mochd

## PATTERNED STAMPS



Color Handemen: Cream Buff | Release Color: El Peso



Color Hardemer: Oceanside | Rejease Color: Soft Gray



Color Hardener: Arizona Buff | Rejease Color: Midnight Gray



Color Handener: Mojove | Release Color: Mocho



Color Handemen: Soft Gray | Release Color: Block



Color Hardemer: Adobe Seige | Rejease Color: Rock Gray



Color Handemen: Terre Cotte | Release Color: Midnight Gray



Color Hardemer: Georgia Clay | Release Color: Midnight Gray



Color Handener: Artrone Buff & Spinsh of Terre Cotte and Sudde Seen | Release Color: Weine



Color Hardener: Send Cension | Release Color: Walnut | EZ-Tique: Michight Gray



Color Hardener: Espresso | EZ-Tique: Walnut



Color Hardanan Sand Count | Ralaasa Color-Webut

## PATTERNED STAMPS



Color Hardener: Espresso | Release Color: Weinut



Color Hardener: Cream Buff | Release Color: Weinut



Color Hardener: Terrs Cotto | Release Color: Weinut



Color Hardanan Arizona Rull | Rollance Color Midnight Free

## **TEXTURE SKINS & MOLDS**



Color Hardemer: Oceanside & Soft Gray | Release Color: Midnight Gray



Color Handemer: El Poso | Rejease Color: Walnut



Color Hardener: Sand Canyon | Release Color: Weinut



Color Har